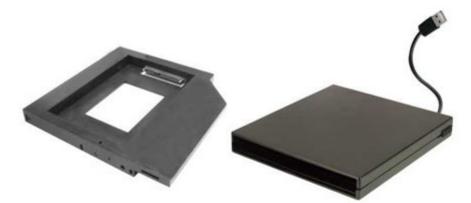

14.95 EUR incl. 19% VAT, plus shipping

- Hot-Swap!
- For HDD/SSD!
- SATA!
- Bootable!

This Hot-Swap drive bay enables you to operate a changeable 2.5" HDD or SSD in a Slim-Line drive slot. The adapter can also be used in notebooks/laptops, because the adapter is equipped with Slim-DVD-SATA-connector on the rear side. In addition you get an external Slimline USB enclosure. You can use a Slimline CD/DVD drive in it or the bay-adapter (with HDD/SSD).

## Scope of supply:

- Slimline-bay-adapter for 2.5" HDD/SSD

- External USB-Slimline-enclosure