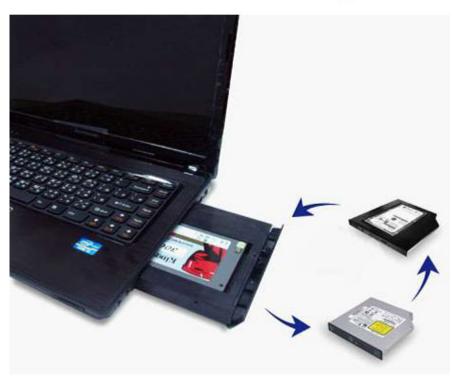

14.95 EUR incl. 19% VAT, plus shipping

- Hot-Swap!
- For HDD/SSD!
- SATA!
- Bootable!

This Hot-Swap drive bay enables you to operate a changeable 2.5" HDD or SSD in a Slim-Line drive slot. The adapter can also be used in notebooks/laptops, because the adapter is equipped with Slim-DVD-SATA-connector on the rear side. In addition you get an external Slimline USB enclosure. You can use a Slimline CD/DVD drive in it or the bay-adapter (with HDD/SSD).